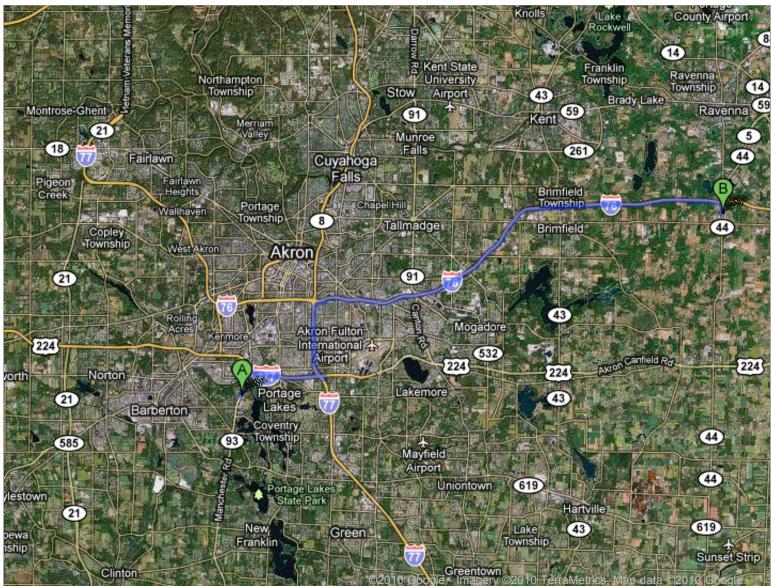

## **Driving directions to Rootstown High School**

To(380) all 5he details that are visible on the screen, use the "Print" link next to the map.

Coventry Local School District 3089 Manchester Road Akron, OH 44319-1026 (330) 644-8489

| 1. Head north on Manchester Rd toward Cormany Rd  | 0.8 mi |
|---------------------------------------------------|--------|
| 2. Slight right to merge onto I-277 E/US-224 E    | 2.5 mi |
| 3. Take exit 4B to merge onto I-77 N toward Akron | 2.8 mi |