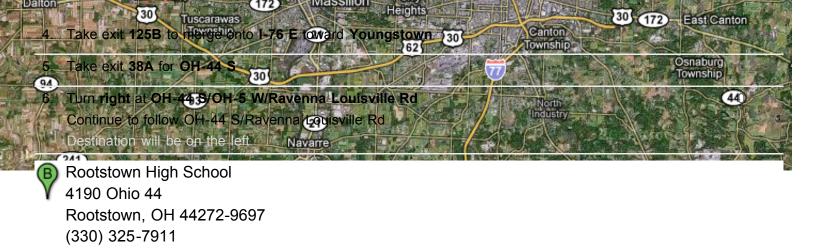

## **Driving directions to Rootstown High School**

To(380) all 5he details that are visible on the screen, use the "Print" link next to the map.

Coventry Local School District 3089 Manchester Road Akron, OH 44319-1026 (330) 644-8489